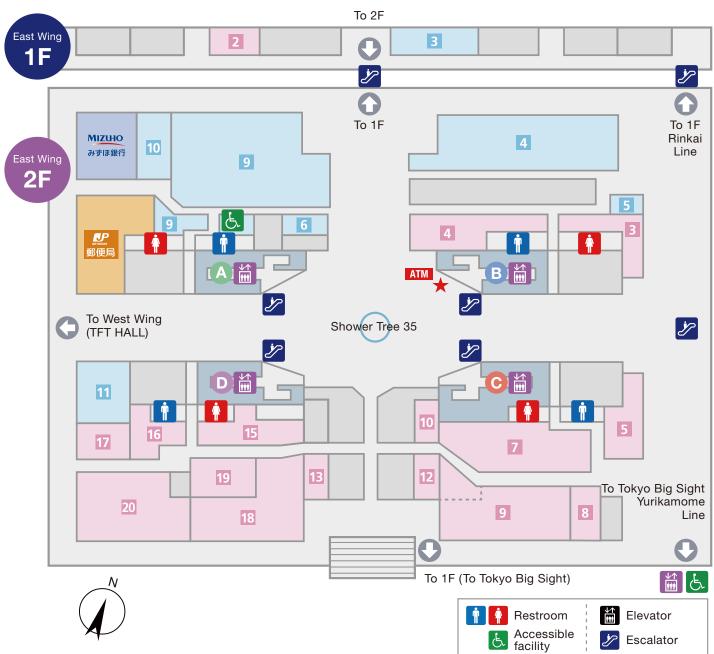

TFT Building East Wing Floor Map (Shops & Restaurants)

| TFT       | Re | Restaurants            |    |                                |    | Shops          |  |
|-----------|----|------------------------|----|--------------------------------|----|----------------|--|
| East Wing | 1  | —                      |    |                                | 1  |                |  |
| 1         | 2  | ARIAKE KAKUPAN CAFÉ    |    |                                | 2  |                |  |
|           |    |                        |    |                                | 3  | 7-Eleven       |  |
| East Wing | 3  | AriakeSyokudou Bierhof | 12 | KINEYA MUGIMARU                | 4  | MARUZEN        |  |
| 2         | 4  | SUIEN                  | 13 | SUKIYA                         | 5  | BERRY'Z        |  |
|           | 5  | PRONTO                 | 14 |                                | 6  | More Light     |  |
|           | 6  |                        | 15 | Tsukiji Shokudo Gen-chan       | 7  |                |  |
|           | 7  | FUNACHU                | 16 | KOREAN DINING TYOUJUKAN SHUBOU | 8  |                |  |
|           | 8  | ARIAKE PASTECA         | 17 | SOJIBO                         | 9  | CAN DO         |  |
|           | 9  | akitsu / ble           | 18 | Hozukiya                       | 10 | WANZA PHARMACY |  |
|           | 10 | MOS BURGER             | 19 | tonkatsu WAKO                  | 11 | MINISTOP       |  |
|           | 11 |                        | 20 | KAGAYA                         |    |                |  |