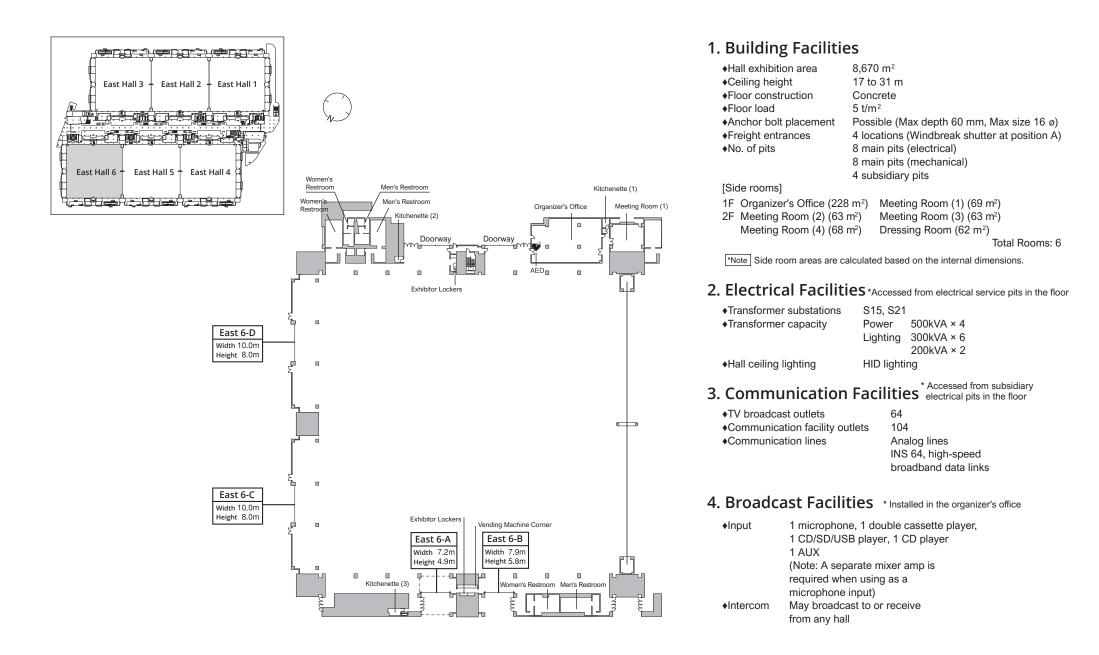

# 6. Sanitary Facilities

### ♦Hall Restrooms

|                                   | Men's Restrooms (2 locations) |               |       | Women's Restrooms (2 locations) |               |       |
|-----------------------------------|-------------------------------|---------------|-------|---------------------------------|---------------|-------|
|                                   | Truck yard side               | Galleria side | Total | Truck yard side                 | Galleria side | Total |
| Toilet stalls<br>(Western style)  | 5 (-3)                        | 4 (★1)        | 9     | 8 (+3)                          | 12 (★1)       | 20    |
| Toilet stalls<br>(Japanese style) | 1                             | 1             | 2     | 1                               | 1             | 2     |
| Urinals                           | 9                             | 10            | 19    | 1                               | 1             | 2     |
| Wash basins                       | 4                             | 6             | 10    | 5                               | 8             | 13    |
| Wheelchair<br>accessible toilet   | 1                             | 1             | 2     | 1                               | 1             | 2     |
| Baby bed                          | 1                             | 1             | 2     | 1                               | 1             | 2     |

#### ♦Kitchenette

| Inside the hall | Next to the organizer's office | Rooms on the second floor | Total |
|-----------------|--------------------------------|---------------------------|-------|
| 2               | 1                              | 1                         | 4     |

## 9. Other Facilities Inside the Hall

| <ul> <li>Drink vending machine corner</li> </ul> | 1 location              |
|--------------------------------------------------|-------------------------|
| ♦Garbage disposal                                | 1 location (truck yard) |
| Exhibitor lockers                                | 2 locations             |