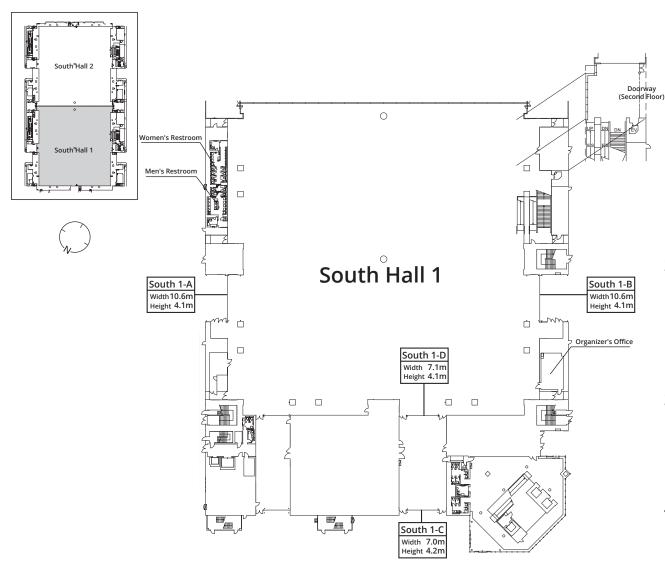

### 1. Building Facilities

 ◆Hall exhibition area
 5,000 m²

 ◆Ceiling height
 12 m

 ◆Floor construction
 Concrete

 ◆Floor load
 5 t/m²

◆Anchor bolt placement Possible (Max depth 60 mm, Max size 16 ø)

◆ Freight entrances♦ No. of pits3 locations11 main pits2 subsidiary pits

[Side rooms]

1F Organizer's Office (41 m<sup>2</sup>)

2F Meeting Room (1) (40 m²) Meeting Room (2) (40 m²) Meeting Room (3) (72 m²) Meeting Room (4) (80 m²)

Total Rooms: 5

\*Note | Side room areas are calculated based on the internal dimensions.

#### ♦Hall Restrooms

|                                  | Men's Restrooms (1 locations) | Women's Restrooms (1 locations) |
|----------------------------------|-------------------------------|---------------------------------|
|                                  | Shutter A side                | Shutter A side                  |
| Toilet stalls<br>(Western style) | 4(-2) (★1)                    | 7(+2) (★1)                      |
| Urinals                          | 7                             | 0                               |
| Wash basins                      | 5                             | 4                               |
| Wheelchair accessible toilet     | 1                             | 1                               |
| Baby bed                         | 1                             | 1                               |