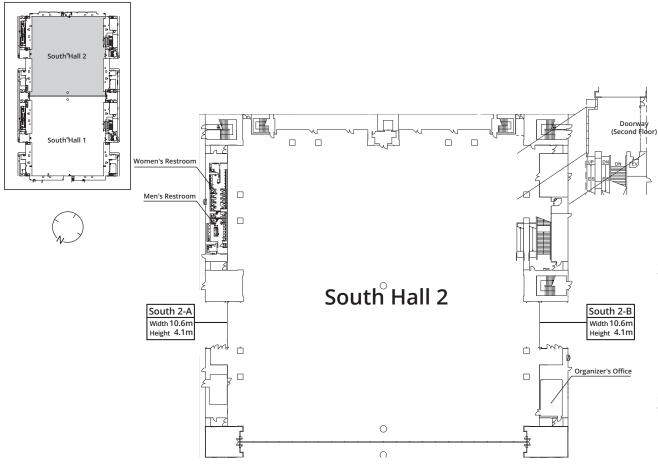

# South Exhibition Building South Hall 2

### 1. Building Facilities

♦ Hall exhibition area 5.000 m<sup>2</sup> 12 m ◆Ceiling height ♦Floor construction Concrete **♦**Floor load 5 t/m<sup>2</sup>

♦ Anchor bolt placement Possible (Max depth 60 mm, Max size 16 ø)

◆Freight entrances 2 locations ♦No. of pits 11 main pits 2 subsidiary pits

[Side rooms]

1F Organizer's Office (41 m<sup>2</sup>)

2F Meeting Room (1) (40 m<sup>2</sup>) Meeting Room (2) (40 m<sup>2</sup>) Meeting Room (3) (23 m<sup>2</sup>) Meeting Room (4) (23 m<sup>2</sup>) Meeting Room (5) (23 m<sup>2</sup>) Meeting Room (6) (23 m<sup>2</sup>)

#### ♦Hall Restrooms

|                                  | Men's Restrooms (1 locations) | Women's Restrooms (1 locations) |
|----------------------------------|-------------------------------|---------------------------------|
|                                  | Shutter A side                | Shutter A side                  |
| Toilet stalls<br>(Western style) | 4(-2) (★1)                    | 9(+2) (★1)                      |
| Urinals                          | 7                             | 0                               |
| Wash basins                      | 5                             | 4                               |
| Wheelchair accessible toilet     | 1                             | 1                               |
| Baby bed                         | 1                             | 1                               |