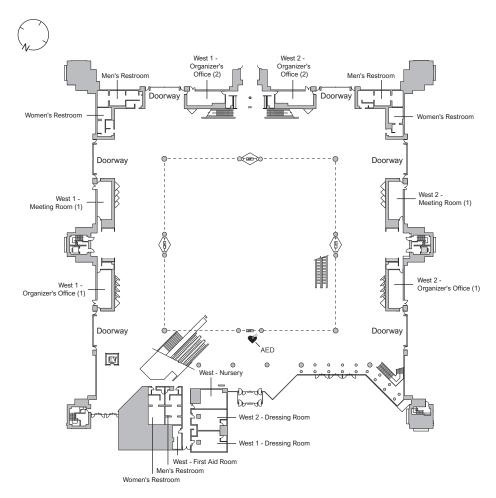

### 6. Sanitary Facilities

#### **♦**Atrium Restrooms

|                                   | Men's Restrooms (3 locations) |                |                          |       | Women's Restrooms (3 locations) |                |                          |       |
|-----------------------------------|-------------------------------|----------------|--------------------------|-------|---------------------------------|----------------|--------------------------|-------|
|                                   | West 1 side                   | West 2<br>side | Side of service entrance | Total | West 1 side                     | West 2<br>side | Side of service entrance | Total |
| Toilet stalls<br>(Western style)  | 5 (-2)                        | 5 (-3)         | 3                        | 13    | 4 (+2)                          | 5 (+3)         | 6 (★1)                   | 15    |
| Toilet stalls<br>(Japanese style) | 1                             | 1              | 1                        | 3     | 1                               | 1              | 1                        | 3     |
| Urinals                           | 9                             | 10             | 6                        | 25    | 1                               | 1              | 1                        | 3     |
| Wash basins                       | 4                             | 8              | 3                        | 15    | 4                               | 7              | 4                        | 15    |
| Wheelchair accessible toilet      | 1                             | 0              | 0                        | 1     | 1                               | 0              | 0                        | 1     |
| Baby bed                          | 1                             | 1              | 1                        | 3     | 1                               | 1              | 1                        | 3     |

<sup>\*</sup> West 1 side and 2 side toilets can be changed using the movable partition

button)

◆Smoke control system 
• Smoke windows installed in upper

areas of the Atrium

♦Fire extinguishers 7 dry chemical extinguishers,

6 fortified liquid extinguishers

♦AED (Automated External Defibrillator) 1 location